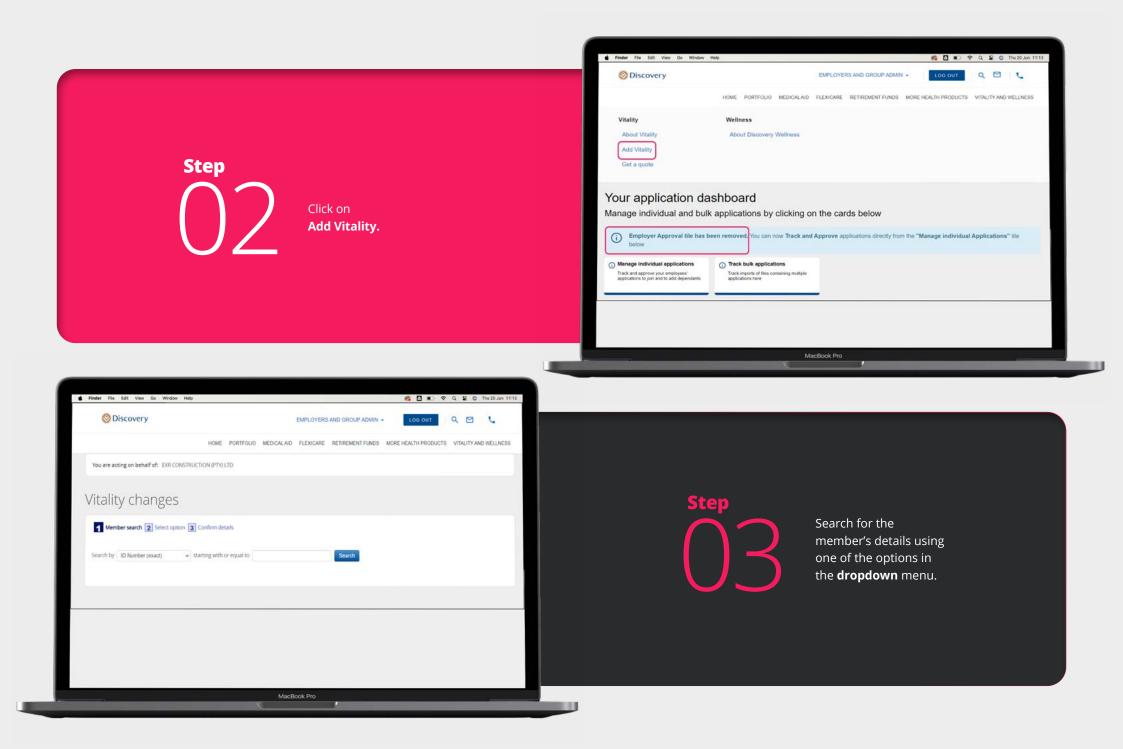

An employee can log on to **www.discovery.co.za** and join within 60 seconds.

Contact the broker of the employer group to help activate Vitality

As an employer, you can send in an application for Vitality on behalf of an employee by completing the following steps on the **Employer Zone:** 

EMPLOYERS AND GROUP ADMIN

HOME PORTFOLIO MEDICALAID FLEXICARE RETIREMENT FUNDS MORE HEALTH PRODUCT

Employer Approval tile has been removed. You can now Track and Approve applications directly from the "Manage individual Applications" tile

MacBook Pro

🙉 🖸 🔳

😤 Q 😫 🗿 Thu 20 Jun

QDL

VITALITY AND WELLNESS

Click on **Vitality and Wellness** on the top right.

The member's details will populate. Click on their membership number under the tab **Membership No.** 