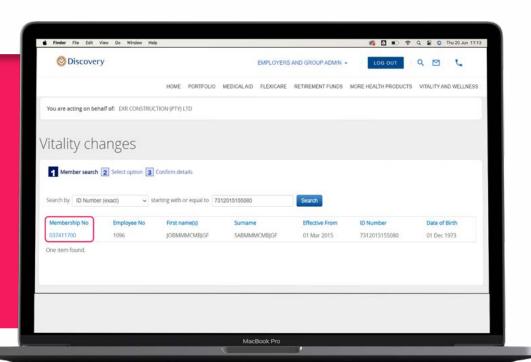

MacBook Pro

🙉 🖸 🔳

😤 Q 😫 🗿 Thu 20 Jun

QDL

VITALITY AND WELLNESS

Click on **Vitality and Wellness** on the top right.

The member's details will populate. Click on their membership number under the tab **Membership No.** 

| 🔹 Finder File Edit View Go Window Help            | 🍂 🖸 🐑 😤 Q 😫 🕒 Thu 20 Jun 11:13 |      |                                    |
|---------------------------------------------------|--------------------------------|------|------------------------------------|
| Vitality changes                                  |                                |      |                                    |
| Member search Select option G Confirm details     |                                |      |                                    |
| Mnr j Sabmmmcmbjgf (037411700)                    |                                |      |                                    |
| This member currently does not he                 | we Vitality.                   |      |                                    |
| Contributions                                     | Employer                       | Step |                                    |
| Monthly Vitality                                  | R 0.00                         |      | Select the <b>Vitality</b>         |
| Monthly Health                                    | R 10,750.00                    |      | product (which Vitality            |
| Total Monthly Contribution for this member        | R 10,780.00                    |      | option you're choosing for         |
|                                                   |                                |      | the employee), the                 |
| Add Vitality                                      |                                |      | <b>Effective date</b> (start date) |
| Which product would the member like to join?      |                                |      |                                    |
| Vitality Vitality Active                          |                                |      | and then click <b>Continue.</b>    |
| Effective date                                    |                                |      |                                    |
| Select the date for the change to be effected on. |                                |      |                                    |
| 01 October 2024 v                                 |                                |      |                                    |
|                                                   | Continue                       |      |                                    |
| Back                                              |                                |      |                                    |
| MacBook Pro                                       |                                |      |                                    |
|                                                   |                                |      |                                    |