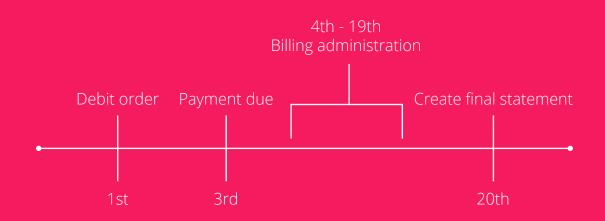

### HERE IS AN EXAMPLE OF AN EMPLOYER WITH A STATEMENT DATE OF THE 20TH OF THE MONTH.

#### BILLING METHOD

We bill Vitality memberships using the same structure that applies for Discovery Health memberships. If the Discovery Health membership is billed in arrears, the Vitality contributions will also be collected using the same billing method.