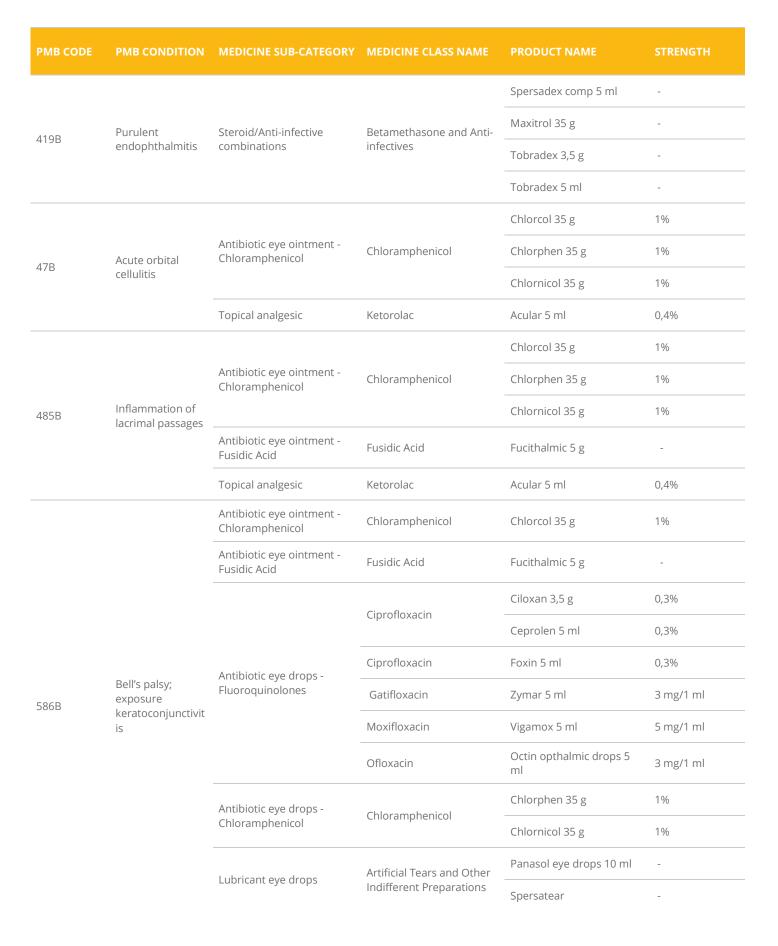

| -         |
|          |                                                  | combinations                                 | infectives              | Maxitrol 5 ml                                                                                                                                                                                                                                                                                                                                                                                                                                         | -         |



| PMB CODE | PMB CONDITION                                   | MEDICINE SUB-CATEGORY                     | MEDICINE CLASS NAME                                    | PRODUCT NAME                                                                                                                                                       | STRENGTH  |
|----------|-------------------------------------------------|-------------------------------------------|--------------------------------------------------------|--------------------------------------------------------------------------------------------------------------------------------------------------------------------|-----------|
|          |                                                 | Lubricant eye ointment                    | Artificia